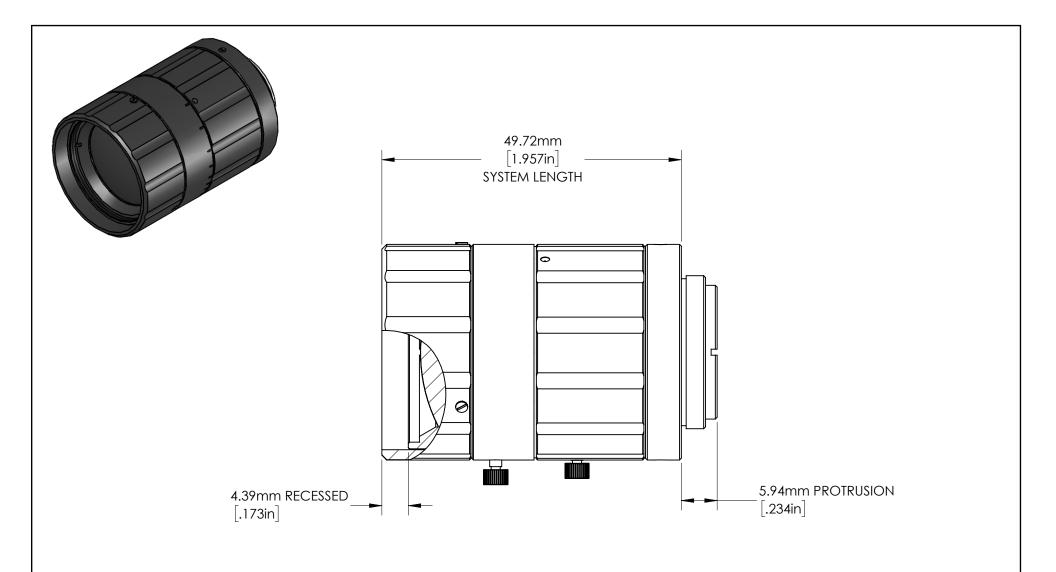

## VIEW OF LENS FOCUSED TO INFINITY WORKING DISTANCE

FOR INFORMATION ONLY:
DO NOT MANUFACTURE
PARTS TO THIS DRAWING

SPECIFICATIONS SUBJECT TO CHANGE WITHOUT NOTICE.
DIMENSIONS ARE FOR REFERENCE ONLY.
FOR DETAILED SPECIFICATIONS,
PLEASE REFER TO THE SPEC SHEET.

| <b>Edmund Optics</b> ® |                                       |  |                 |  |
|------------------------|---------------------------------------|--|-----------------|--|
| TITLE                  | 50mm C Series Fixed Focal Length Lens |  |                 |  |
| DWG NO                 | 59873                                 |  | SHEET<br>2 OF 2 |  |