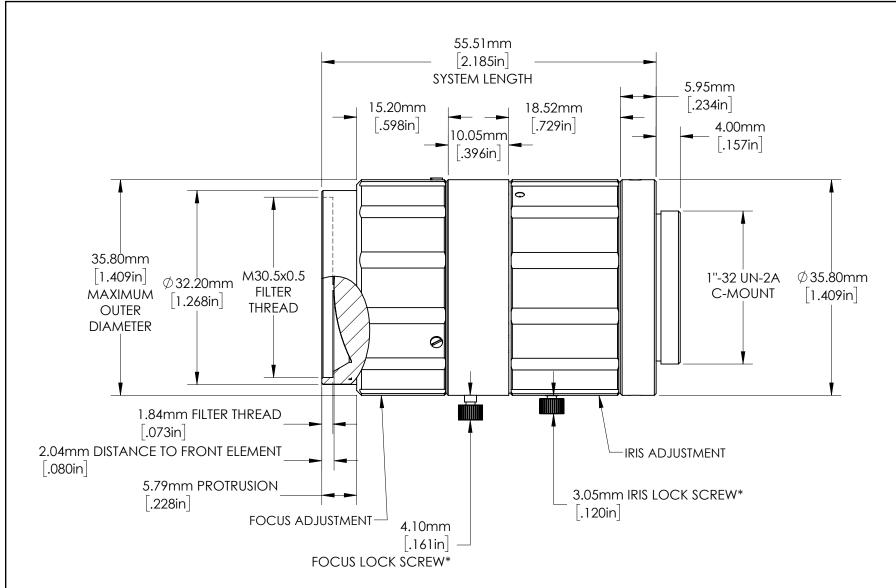

VIEW OF LENS FOCUSED TO 250mm WORKING DISTANCE

\*ALSO INCLUDES RECESSED SET SCREW OPTION

FOR INFORMATION ONLY:
DO NOT MANUFACTURE
PARTS TO THIS DRAWING

SPECIFICATIONS SUBJECT TO CHANGE WITHOUT NOTICE.
DIMENSIONS ARE FOR REFERENCE ONLY.
FOR DETAILED SPECIFICATIONS,
PLEASE REFER TO THE SPEC SHEET.

| <b>Edmund Optics®</b> |                                       |  |                 |  |  |  |
|-----------------------|---------------------------------------|--|-----------------|--|--|--|
| TITLE                 | 50mm C Series Fixed Focal Length Lens |  |                 |  |  |  |
| DWG NO                | 59873                                 |  | SHEET<br>1 OF 2 |  |  |  |