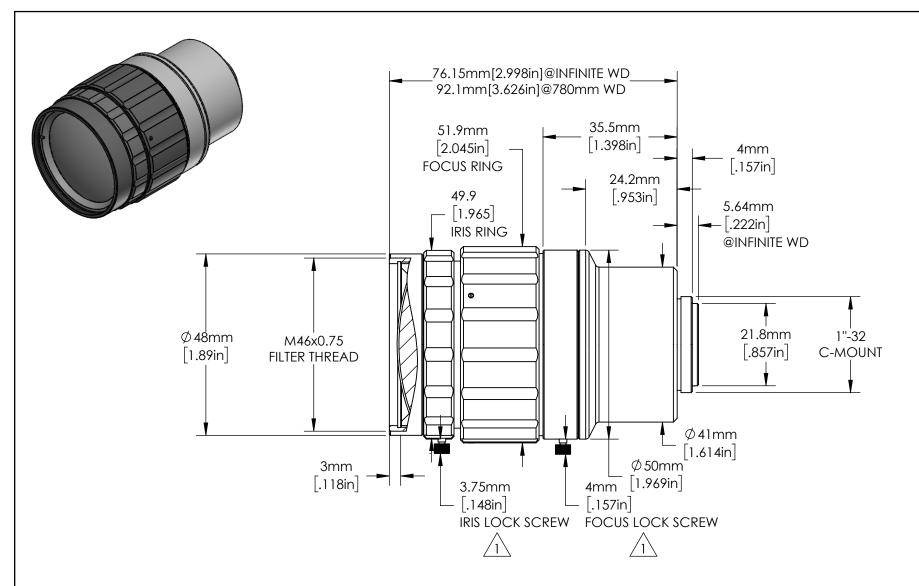

## NOTES:

 $\overline{\ \ \ }$  also includes recessed set screw option.

- 2. LENS MAY MOVE MORE THAN INDICATED UNTIL IT REACHES BUILT-IN STOPS.
- 3. LENS SHOWN IN INFINITE WD POSITION.

## FOR INFORMATION ONLY: DO NOT MANUFACTURE PARTS TO THIS DRAWING

SPECIFICATIONS SUBJECT TO CHANGE WITHOUT NOTICE.
DIMENSIONS ARE FOR REFERENCE ONLY.
FOR DETAILED SPECIFICATIONS,
PLEASE REFER TO THE SPEC SHEET.

| <b>Edmund Optics®</b> |                                        |  |                 |  |  |  |
|-----------------------|----------------------------------------|--|-----------------|--|--|--|
| TITLE                 | 100mm C Series Fixed Focal Length Lens |  |                 |  |  |  |
| DWG NO                | 86410                                  |  | SHEET<br>1 OF 1 |  |  |  |