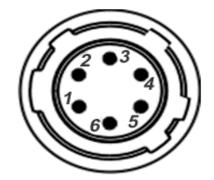

| XX | Length   |
|----|----------|
| 1  | 1 meter  |
| 2  | 2 meter  |
| 5  | 5 meter  |
| 10 | 10 meter |

| Pin | Color |
|-----|-------|
| 1   | Blue  |
| 2   | Red   |
| 3   | White |
| 4   | Black |
| 5   | Brown |
| 6   | Green |

NOTE: Shell keying may not be exactly as shown. Please refer to your specific camera manufacturer's user manual under Electrical Specifications/Wiring Diagrams for actual I/O signal assignments for your camera.