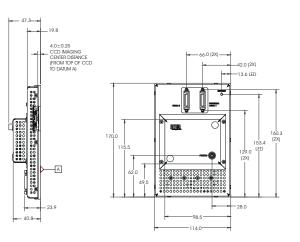

#### Specifications

Resolution Data Rate Max. Line/Frame Rate Pixel Size Data Format Output Lens Mount Responsivity **Dynamic Range** Nominal Gain Range Size Mass **Operating Temp Power Supply** Power Dissipation **Regulatory Compliance** Control Data Power **Example Part Number** 

12288 8 x 40 MHz 24 kHz  $7 \,\mu m$ 8 bit Full Camera Link M3 x 0.5 x 7.0 deep (4x) adapter required 29.7 DN/(nJ/cm<sup>2</sup>) @ 10 dB 53.7 dB TBD 170 mm x 114 mm x 47.3 mm 1.25 kg 25 °C to 40 °C 12 V to 15 V <17 W CE MDR26 Camera Link Shared with Control Hirose HR10 6 pin P2-80-12K40