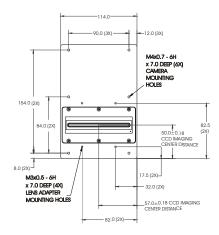

#### Specifications

Resolution Data Rate Max. Line/Frame Rate Pixel Size Data Format Output Lens Mount Responsivity **Dynamic Range** Nominal Gain Range Size Mass **Operating Temp Power Supply** Power Dissipation **Regulatory Compliance** Control Data Power **Example Part Number** 

12288 8 x 40 MHz 24 kHz  $7 \,\mu m$ 8 bit Full Camera Link M3 x 0.5 x 7.0 deep (4x) adapter required 29.7 DN/(nJ/cm<sup>2</sup>) @ 10 dB 53.7 dB TBD 170 mm x 114 mm x 47.3 mm 1.25 kg 25 °C to 40 °C 12 V to 15 V <17 W CE MDR26 Camera Link Shared with Control Hirose HR10 6 pin P2-80-12K40