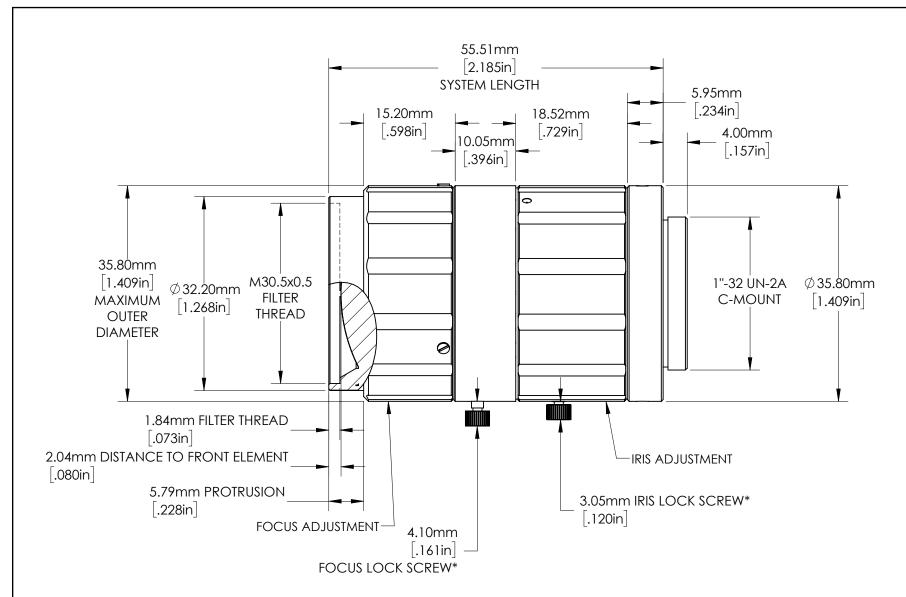

VIEW OF LENS FOCUSED TO 250mm WORKING DISTANCE

\*ALSO INCLUDES RECESSED SET SCREW OPTION

## FOR INFORMATION ONLY: DO NOT MANUFACTURE PARTS TO THIS DRAWING

SPECIFICATIONS SUBJECT TO CHANGE WITHOUT NOTICE.
DIMENSIONS ARE FOR REFERENCE ONLY.
FOR DETAILED SPECIFICATIONS,
PLEASE REFER TO THE SPEC SHEET.

| <b>Edmund Optics®</b> |        |                                            |                 |  |  |  |
|-----------------------|--------|--------------------------------------------|-----------------|--|--|--|
| TITLE                 | 50mm C | 50mm C Series Fixed Focal Length SWIR Lens |                 |  |  |  |
| DWG NO                | 23224  |                                            | SHEET<br>1 OF 2 |  |  |  |