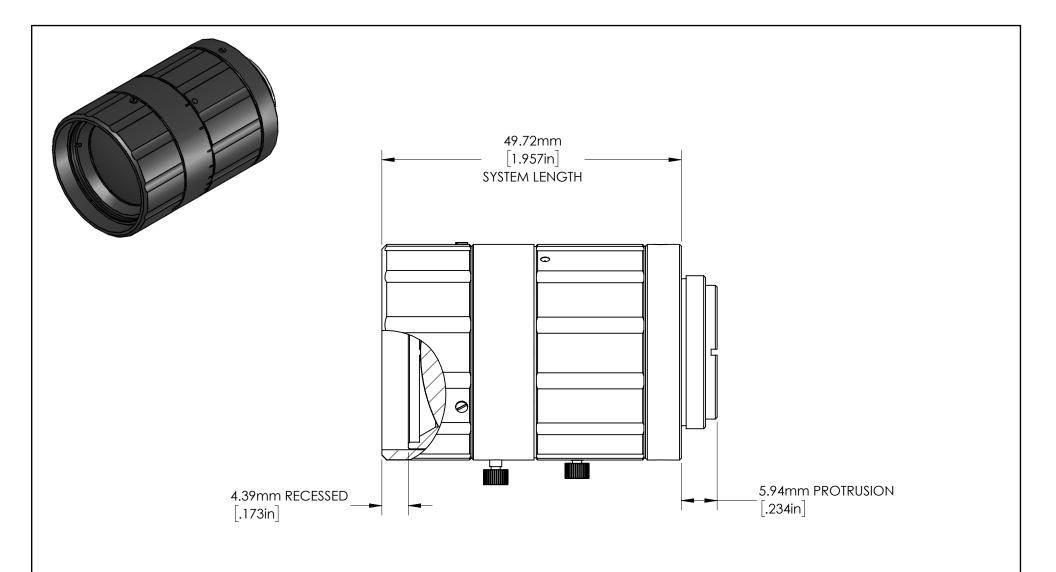

## VIEW OF LENS FOCUSED TO INFINITY WORKING DISTANCE

FOR INFORMATION ONLY:
DO NOT MANUFACTURE
PARTS TO THIS DRAWING

SPECIFICATIONS SUBJECT TO CHANGE WITHOUT NOTICE.
DIMENSIONS ARE FOR REFERENCE ONLY.
FOR DETAILED SPECIFICATIONS,
PLEASE REFER TO THE SPEC SHEET.

| <b>Edmund Optics®</b> |        |                                            |       |  |
|-----------------------|--------|--------------------------------------------|-------|--|
| TITLE                 | 50mm C | 50mm C Series Fixed Focal Length SWIR Lens |       |  |
| DWG NO                | 23224  |                                            | SHEET |  |